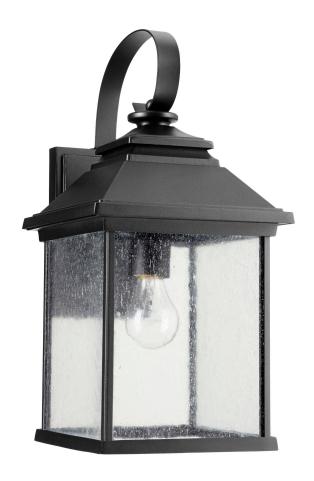

## 7940-9-69

Pearson 18" 1-Light Black Outdoor Wall Light

| Project:      |  |
|---------------|--|
| Location:     |  |
| Fixture Type: |  |
| Catalog #:    |  |

| DETAILS            |                    |
|--------------------|--------------------|
| FINISH:            | Black              |
| MATERIALS:         | Aluminum           |
| DIFFUSER MATERIAL: | Clear Seeded Glass |
| LOCATION:          | Wet Listed         |

## **PRODUCT DETAILS:**

The Pearson outdoor wall lantern is a quintessential traditional luminary. This inspired design features a durable aluminum frame in an easy to maintain finish, coupled with clear seeded glass panels to complete the look. An even mix of classic and vintage elements creates a radiant fixture for your outdoor spaces. This wall light is weather-resistant, suited for wet areas.